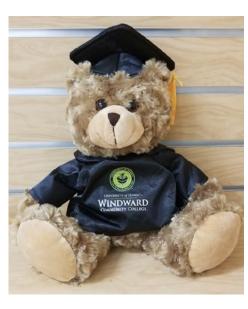

WCC VISOR**

White

Retail \$16.00

\$8.00



#### H LOGO **BAND SHIRT**

Green Retail \$10.00

\$5.00



# **SHIRT**

Grey

Retail \$8.00

\$**5.00** 



# **SHIRT**

White

Retail \$6.00

\$5.00



## HI PRIDE **2019 SHIRT**

White or Green

Retail \$16.95

\$**5.00** 



#### WINDWARD CC LOG0 **LS CREW**

Grey Retail \$20.00

\$10.00



## WCC **JACKET**

Black

Retail \$24.95

\$12.50



## WCC **JACKET**

Grey

Retail \$40.00

\$16.00



## WCC POLO **SEAL**

Black

Retail \$49.95

\$19.95



# **WCC VNECK SHIRT**

Grey

Retail \$22.00

\$10.00



#### **WCC MV OXFORD** LONGSLEEVE

Grey Retail \$24.95

\$12.50



### **WCC SEAL SHIRT**

Grey

Retail \$14.95

<sup>\$</sup>7.50



### WOMEN WCC POLO

Black

Retail \$49.95

\$19.95



## **WCC PLUSH GRAD BEAR**

Retail \$22.95

\$11.50