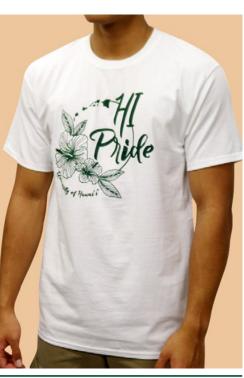

# WINDWARD CC UNIVERSITY OF HAWAII BOOKSTORE

Sale valid from **DEC. 1 - 31** 

Sale limited to stock on hand. No rain checks or special orders.

bookstore.hawaii.edu/wcc 💥 🕻



#### **WCC TRUCKER**

### HAT

Black

Retail \$19.95

<sup>\$</sup>7.95



### **CHAMPION WCC VISOR**

White

Retail \$16.00

\$8.00



#### H LOGO **BAND SHIRT**

Green Retail \$10.00

\$5.00



# **SHIRT**

Grey

Retail \$8.00

\$**5.00** 



# **SHIRT**

White

Retail \$6.00

\$5.00



## HI PRIDE **2019 SHIRT**

White or Green

Retail \$16.95

\$**5.00** 



#### WINDWARD CC LOG0 **LS CREW**

Grey Retail \$20.00

\$10.00



## WCC **JACKET**

Black

Retail \$24.95

\$12.50



## WCC **JACKET**

Grey

Retail \$40.00

\$16.00



## WCC POLO **SEAL**

Black

Retail \$49.95

\$19.95



# **WCC VNECK SHIRT**

Grey

Retail \$22.00

\$10.00



#### **WCC MV OXFORD** LONGSLEEVE

Grey Retail \$24.95

\$12.50



### **WCC SEAL SHIRT**

Grey

Retail \$14.95

<sup>\$</sup>7.50



### WOMEN WCC POLO

Black

Retail \$49.95

\$19.95



## **WCC PLUSH GRAD BEAR**

Retail \$22.95

\$11.50