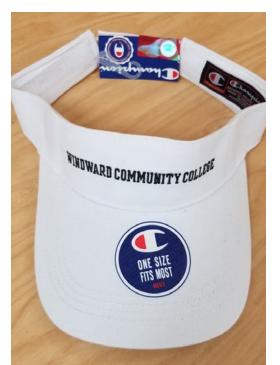

# WINDWARD CC UNIVERSITY OF HAWAII BOOKSTORE

Sale valid from **DEC. 1 - 31** 

Sale limited to stock on hand. No rain checks or special orders.

bookstore.hawaii.edu/wcc 💥 🕻



#### **WCC TRUCKER**

### HAT

Black

Retail \$19.95

<sup>\$</sup>7.95



### **CHAMPION WCC VISOR**

White

Retail \$16.00

\$8.00



#### H LOGO **BAND SHIRT**

Green Retail \$10.00

\$5.00



# **SHIRT**

Grey

Retail \$8.00

\$**5.00** 



# **SHIRT**

White

Retail \$6.00

\$5.00



## HI PRIDE **2019 SHIRT**

White or Green

Retail \$16.95

\$**5.00** 



#### WINDWARD CC LOG0 **LS CREW**

Grey Retail \$20.00

\$10.00



## WCC **JACKET**

Black

Retail \$24.95

\$12.50



## WCC **JACKET**

Grey

Retail \$40.00

\$16.00



## WCC POLO **SEAL**

Black

Retail \$49.95

\$19.95



# **WCC VNECK SHIRT**

Grey

Retail \$22.00

\$10.00



#### **WCC MV OXFORD** LONGSLEEVE

Grey Retail \$24.95

\$12.50



### **WCC SEAL SHIRT**

Grey

Retail \$14.95

<sup>\$</sup>7.50



### WOMEN WCC POLO

Black

Retail \$49.95

\$19.95



## **WCC PLUSH GRAD BEAR**

Retail \$22.95

\$11.50